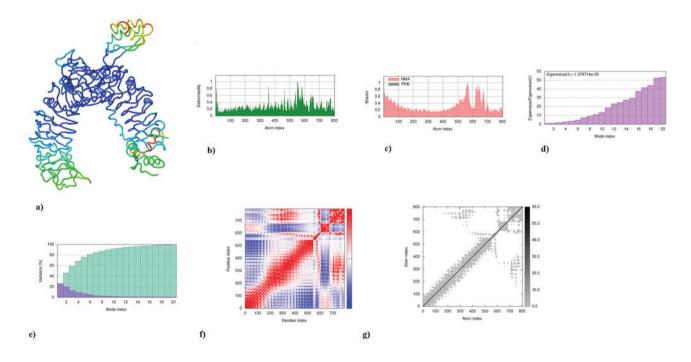

## **Supplementary material**

**Supplementary Figure 1.** NMA of the vaccine construct in complex with human TLR2. a) NMA mobility; b) deformability; c) B-factor; d) eigenvalues; e) variance (red and green colors signifies individual and cumulative variances); f) covariance map (red, white, and blue colors indicates correlated, uncorrelated, and anti-correlated motions); g) elastic network.