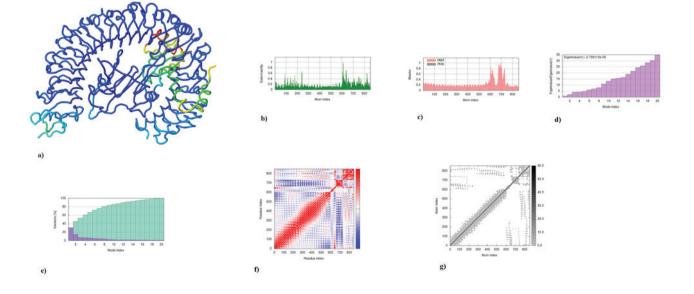

**Supplementary Figure 2.** NMA of the vaccine construct in complex with human TLR4. a) NMA mobility; b) deformability; c) B-factor; d) eigenvalues; e) variance (red and green colors signified individual and cumulative variances); f) covariance map (red, white, and blue colors indicated correlated, uncorrelated, and anti-correlated motions); g) elastic network.